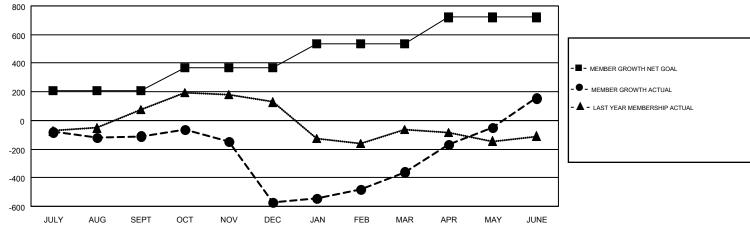

## Multiple District 404

**LOCATION: NIGERIA** 

**GMT CA 6-Afr** 

|   | Members RESULTS FOR 2017-2018 |                           |                         |                                              |  |  |  |  |
|---|-------------------------------|---------------------------|-------------------------|----------------------------------------------|--|--|--|--|
| ╝ |                               |                           |                         |                                              |  |  |  |  |
|   | QUARTER                       | MEMBER GROWTH NET<br>GOAL | MEMBER GROWTH<br>ACTUAL | DROPPED MEMBERS ACTUAL (including transfers) |  |  |  |  |
|   | JULY/AUG/SEPT                 | 205                       | 348                     | 346                                          |  |  |  |  |
|   | OCT/NOV/DEC                   | 165                       | 351                     | 795                                          |  |  |  |  |
|   | JAN/FEB/MAR                   | 165                       | 578                     | 293                                          |  |  |  |  |
| - | APR/MAY/JUNE                  | 185                       | 1,223                   | 609                                          |  |  |  |  |