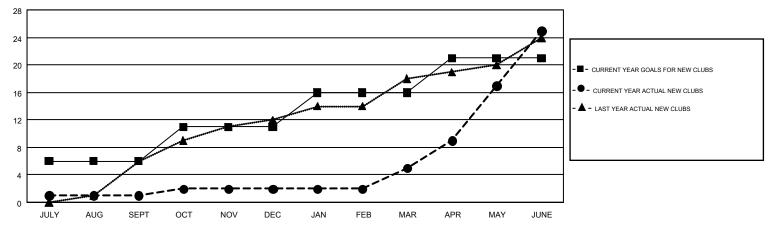

## Clubs RESULTS FOR 2017-2018 NEW CLUB GOAL NEW CLUBS DROPPED CLUBS QUARTER 8 JULY/AUG/SEPT 5 19 OCT/NOV/DEC 5 3 JAN/FEB/MAR 5 20 APR/MAY/JUNE